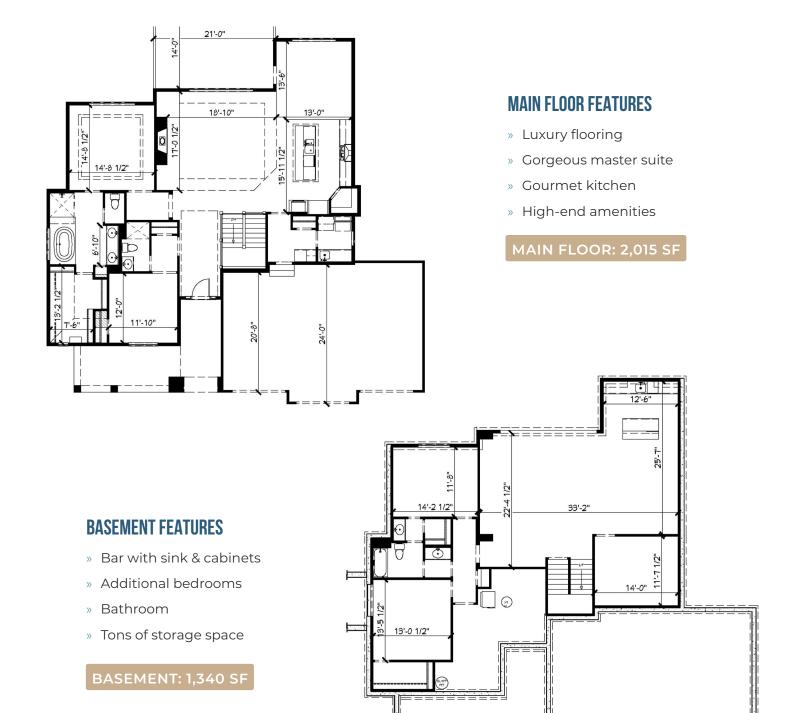

# **LUXURY SERIES**

**4 BEDROOM** 

4 BEDROOMS | 3 BATHROOMS | 3,355 TOTAL SF

# **LUXURY SERIES**

4 Bedrooms

3 Bathrooms

3 Car Garage

3,355 Total SF

### 4 BEDROOM

This stunning executive ranch home will WOW you! Energy 5+ Star certified with energy-saving Geothermal, Pella windows, Hardie siding, one-year builder warranty and more. With high ceilings, large windows, and super-quiet engineered floors, this home is packed full of upgrades.